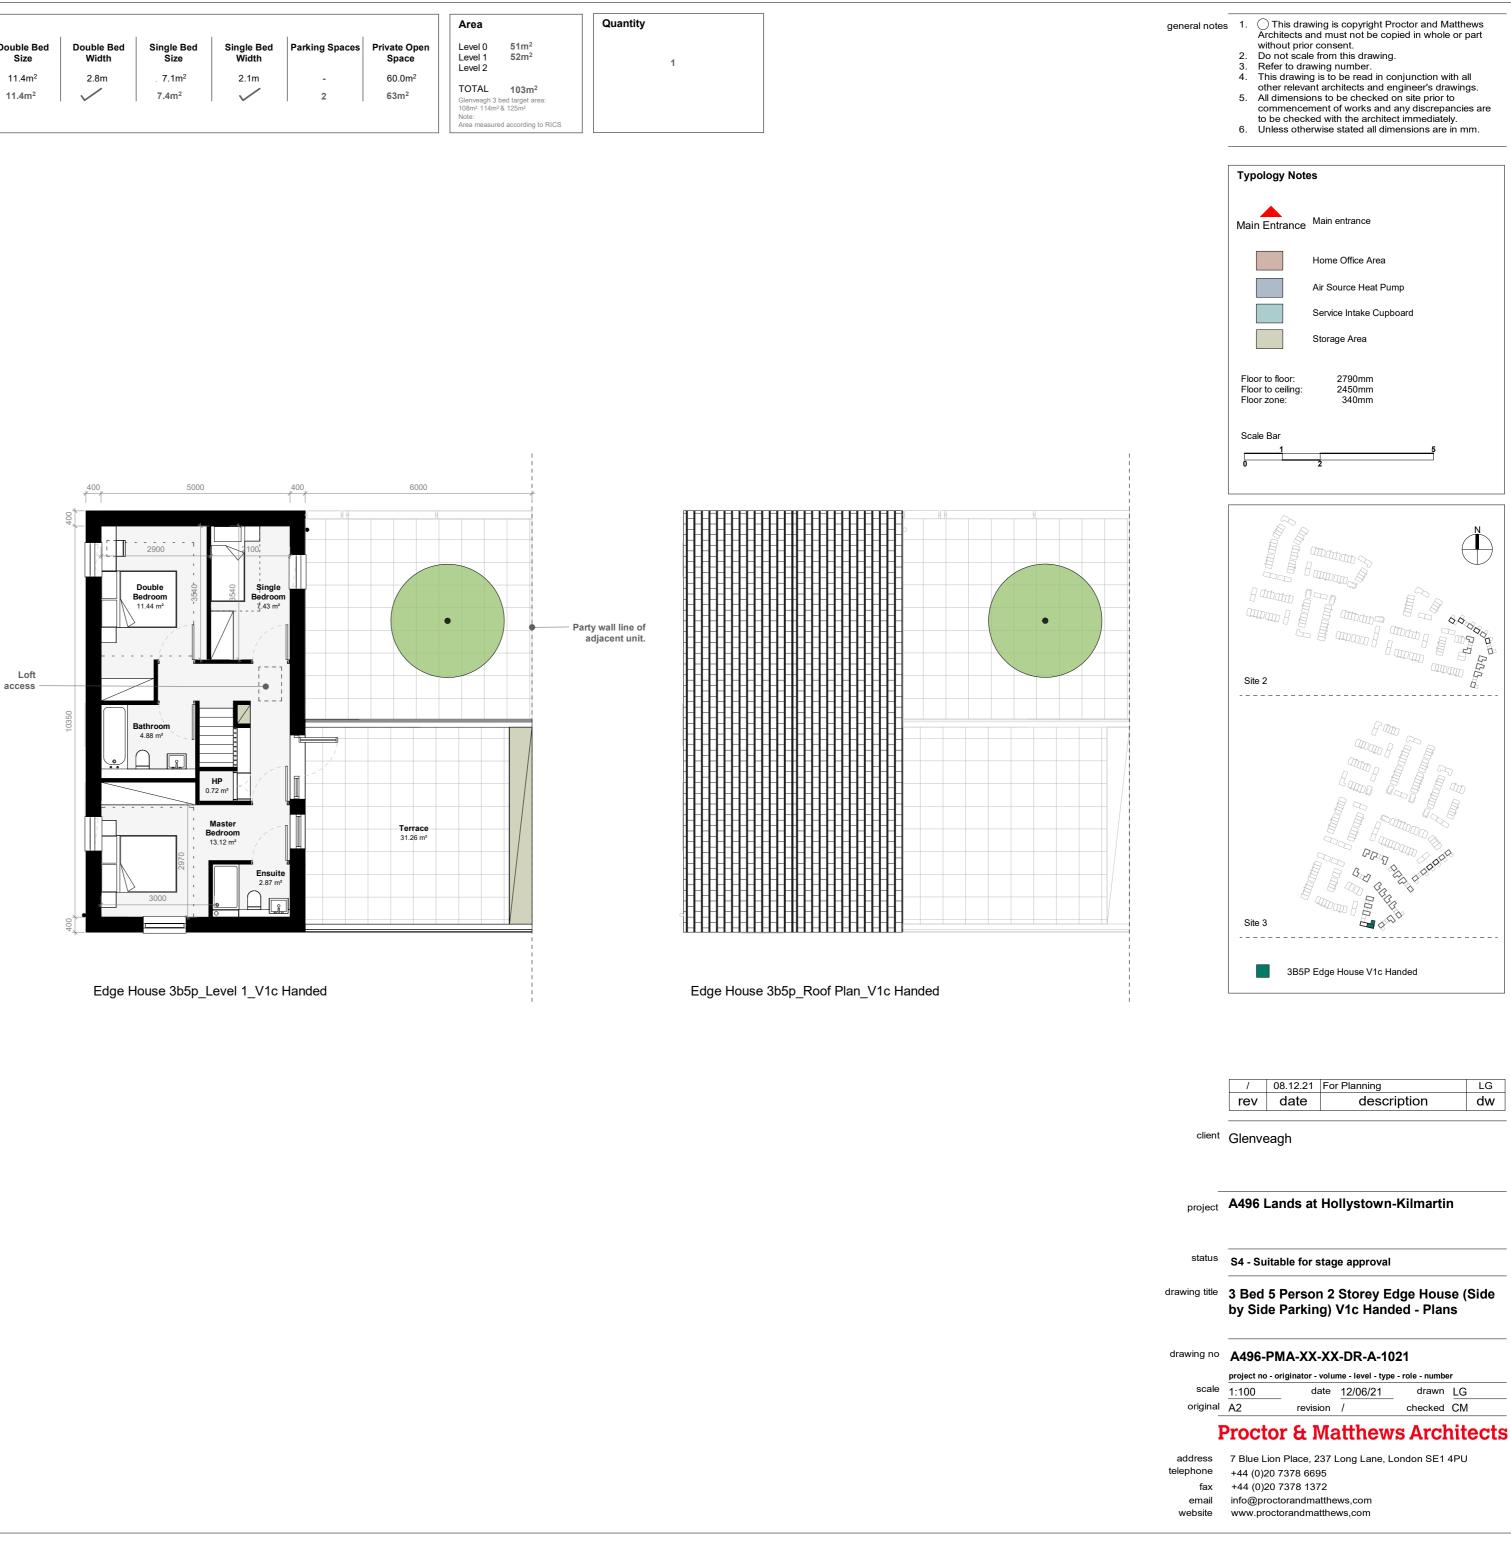

| Quantitative Standards Compliance Matrix - 3 Bed 5 Person House |                    |                                |                          |                          |                          |                           |                    |                    |                     |                     |                     |                |                       |   | Area                                                          |
|-----------------------------------------------------------------|--------------------|--------------------------------|--------------------------|--------------------------|--------------------------|---------------------------|--------------------|--------------------|---------------------|---------------------|---------------------|----------------|-----------------------|---|---------------------------------------------------------------|
| Standards                                                       | Min Floor<br>Area  | Min Living<br>Room Area        | Aggregate<br>Living Area | Min Living<br>Room Width | Min Storage<br>Area      | Aggregate<br>Bedroom Area | Master Bed<br>Size | Double Bed<br>Size | Double Bed<br>Width | Single Bed<br>Size  | Single Bed<br>Width | Parking Spaces | Private Open<br>Space | L | Level 0<br>Level 1                                            |
| Quality Housing /<br>Fingal Standards                           | 92.0m <sup>2</sup> | 13.0m <sup>2</sup>             | 34.0m <sup>2</sup>       | 3.8m                     | 5.0m <sup>2</sup>        | 32.0m <sup>2</sup>        | 13.0m <sup>2</sup> | 11.4m <sup>2</sup> | 2.8m                | , 7.1m <sup>2</sup> | 2.1m                | -              | 60.0m <sup>2</sup>    |   | Level 2                                                       |
| Standard Provided                                               | 103m <sup>2</sup>  | 19m <sup>2</sup>               | 36.6m <sup>2</sup>       |                          | 8.8m <sup>2</sup>        | 33.0m <sup>2</sup>        | 13.1m <sup>2</sup> | 11.4m <sup>2</sup> |                     | 7.4m <sup>2</sup>   |                     | 2              | 63m <sup>2</sup>      | 0 | Clenveagh 3 bed<br>108m <sup>2</sup> , 114m <sup>2</sup> & 12 |
| References<br>Quality Housing For Sustainable                   | Communities - 2007 | Notes:<br>**Private Open Space | e includes ground floor  | and upper level terrace  | es. Ground floor private | open space will vary be   | tween plots.       |                    |                     |                     |                     |                |                       | N | Note:<br>Area measured ad                                     |