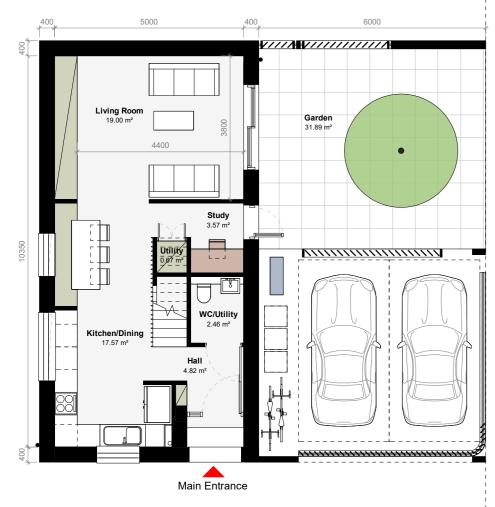

>2</sup>               | 36.6m <sup>2</sup>       |                          | 8.8m <sup>2</sup>        | 33.0m <sup>2</sup>        | 13.1m <sup>2</sup> | 11.4m <sup>2</sup> |                     | 7.4m <sup>2</sup>   |                     | 2              | 63m <sup>2</sup>      | 0 | Clenveagh 3 bed<br>108m <sup>2</sup> , 114m <sup>2</sup> & 12 |
| References<br>Quality Housing For Sustainable                   | Communities - 2007 | Notes:<br>**Private Open Space | e includes ground floor  | and upper level terrace  | es. Ground floor private | open space will vary be   | tween plots.       |                    |                     |                     |                     |                |                       | N | Note:<br>Area measured ad                                     |





Edge House 3b5p\_Level 0\_V1c Handed

Plot 388